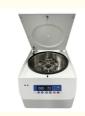

### **Product Specification**

. Applications: Hospitals, Veterinary Clinics, Food

Labs, Universities & Colleges, Pharmaceutical Labs, Cell Culture Labs, Infant Stations

• Max Speed: • Max RCF: 4053xg

• Max Capacity: 4\*100ml Swing Out Rotor

Matched Rotors: Fixed Angle Rotors, Swing Out Rotor

· Display: LCD

• Warranty: 1 Year.3 Years.5 Years.Free Within Warranty, Free Within Warranty

Adjustable pcv centrifuge machine,

Veterinary pcv centrifuge machine, Adjustable veterinary microhematocrit centrifuge

### **Product Description**

The benchtop centrifuge T5-L combines advanced technology with high capacity. It is available with numerous swing-out and fixed-angle rotors. It can fit tubes 15ml, 50ml and vacuum blood collection tubes. The extensive range of accessories can accommodate tubes and flasks from 2 ml to 100 ml.