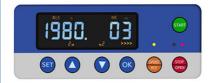

#### Design

- Metal housing, metal lid, and 304# stainless steel centrifuge chamber are autoclave-able and resistant detergents and disinfection liquids.
- Observations window on lid for speed calibration and noise measurement.
- Microprocessor control with frequency conversion A.C. motor drive
- LCD Display the parameters of Speed, Timer, RCF, Rotors, Program(Memory), Acceleration& Deceleration information and Error code information.
- Double layers sealing ring made for the centrifuge lid and the instrument to keep long good sealing.

# User friendly

- Programmable and storable, stores up to 30 programs and provides direct user access with one keystroke save. The stored parameter: combination remains in the memory even after the centrifugation has been switched off.
- Provides the 10 acceleration rates and 10 braking ramp, to effectively avoid secondary sedimentation, with better centrifugation effect.
- Automatic lid-locking and holding during rotor run
- Easily exchangeable rotors
- Automatic troubleshooting with indication of error code and alarm on the screen.
- "Mute" patent technology. Noise level lower than 55 decibel at the highest rotational speed.