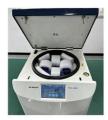

# **Adjustable PCV Centrifuge Machine Veterinary** Microhematocrit

### **Product Description**

The benchtop centrifuge T5-L combines advanced technology with high capacity. It is available with numerous swing-out and fixed-angle rotors. It can fit tubes 15ml, 50ml and vacuum blood collection tubes. The extensive range of accessories can accommodate tubes and flasks from 2 ml to 100 ml.

The maximum RCF of 4,053 x g is suitable for many application areas in clinical diagnostics, veterinary medicine, pharmaceutics, environmental analysis and industrial production, as well as universities and research facilities.