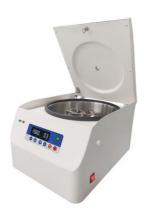

### **Product Description**

The benchtop centrifuge T5-L combines advanced technology with high capacity. It is available with numerous swing-out and fixed-angle rotors. It can fit tubes 15ml, 50ml and vacuum blood collection tubes. The extensive range of accessories can accommodate tubes and flasks from 2 ml to 100 ml.

The maximum RCF of 4,053 x g is suitable for many application areas in clinical diagnostics, veterinary medicine, pharmaceutics, environmental analysis and industrial production, as well as universities and research facilities.

#### Design

- Metal housing, metal lid, and 304# stainless steel centrifuge chamber are autoclave-able and resistant detergents and disinfection liquids.
- Observations window on lid for speed calibration and noise measurement.
- Microprocessor control with frequency conversion A.C. motor drive
- LCD Display the parameters of Speed, Timer, RCF, Rotors, Program(Memory), Acceleration& Deceleration information and Error code information.
- Double layers sealing ring made for the centrifuge lid and the instrument to keep long good sealing.