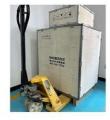

### **Product Description**

The benchtop centrifuge T5-L combines advanced technology with high capacity. It is available with numerous swing-out and fixed-angle rotors. It can fit tubes 15ml, 50ml and vacuum blood collection tubes. The extensive range of accessories can accommodate tubes and flasks from 2 ml to 100 ml.

The maximum RCF of 4,053 x g is suitable for many application areas in clinical diagnostics, veterinary medicine, pharmaceutics, environmental analysis and industrial production, as well as universities and research facilities.