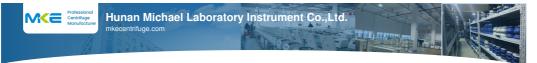

# Product Description

The benchtop centrifuge KC-60X combines advanced technology with high capacity. It is available with numerous fixed-angle rotors, along with various adapters. The extensive range of accessories can accommodate tubes and flasks from 2 ml to 50 ml. The maximum RCF of more than 4387 xg is suitable for many application areas in clinical diagnostics, veterinary medicine, pharmaceutics, environmental analysis and industrial production, as well as universities and research facilities.

#### Design

• Metal housing, metal lid, and 304# stainless steel centrifuge chamber are autoclave-able and resistant detergents and disinfection liquids.

- Observations window on lid for speed calibration and noise measurement.
- Microprocessor control with frequency conversion A.C. motor drive
- LCD Display the parameters of Speed, Timer, RCF, Rotors, Program(Memory), Acceleration& Deceleration information and Error code information.
- Double layers sealing ring made for the centrifuge lid and the instrument to keep long good sealing.