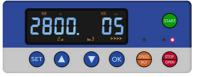

#### Design

• Metal housing, metal lid, and 304# stainless steel centrifuge chamber are autoclave-able and resistant detergents and disinfection liquids.

- Observations window on lid for speed calibration and noise measurement.
- Microprocessor control with frequency conversion A.C. motor drive
- LCD Display the parameters of Speed, Timer, RCF, Rotors, Program(Memory), Acceleration& Deceleration information and Error code information.
- Double layers sealing ring made for the centrifuge lid and the instrument to keep long good sealing.