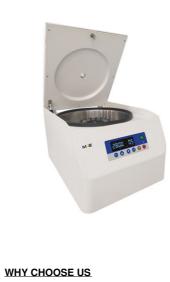

# Product Description

The benchtop centrifuge KC-60X combines advanced technology with high capacity. It is available with numerous fixed-angle rotors, along with various adapters. The extensive range of accessories can accommodate tubes and flasks from 2 ml to 50 ml. The maximum RCF of more than 4387 xg is suitable for many application areas in clinical diagnostics, veterinary medicine, pharmaceutics, environmental analysis and industrial production, as well as universities and research facilities.