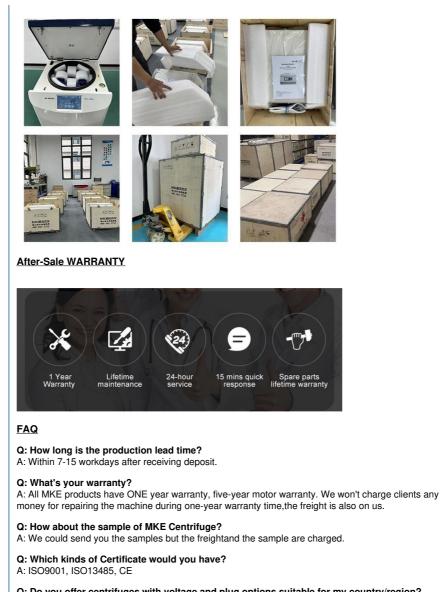

#### Packaging & Delivery

MKE centrifuges are securely packaged in wooden cases or carton boxes, selected according to the weight and size of the goods. This ensures they are delivered in excellent condition to customers worldwide.