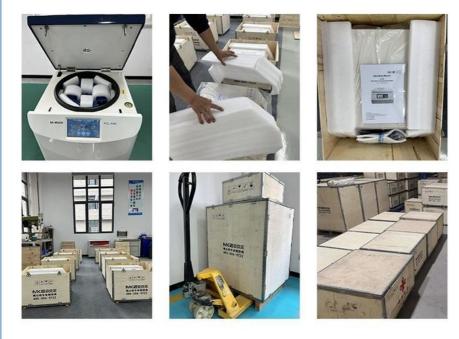

## Packaging & Delivery

MKE centrifuges are securely packaged in wooden cases or carton boxes, selected according to the weight and size of the goods. This ensures they are delivered in excellent condition to customers worldwide.