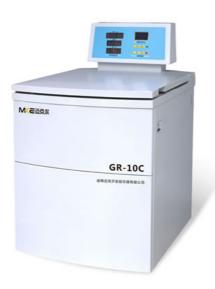

## **Product Description**

Floor standing refrigerated centrifuge GR-10C which can process the large capacity fixed rotor such as 6\*1000ml and can also process the swing out rotor ,widely used in the the fields of blood stations, pharmaceutical factories, biochemistry, biological products, etc. It is the ideal instrument for blood separation, protein precipitation and cell collection and conforms to CE security certification, ISO9001 and 13485 quality certification.

# Design

• Autoclave-able steel body and stainless steel chamber with super hard aluminum alloy rotor for good sealing and sterilization resistance.

- Microprocessor control, frequency conversion motor drive .
- Observations window on lid for speed calibration and noise measurement.
- Touch color large screen display the parameters of Speed, Timer, RCF, Rotors, Program(Memory), Acceleration& Deceleration information and Error code information.
- With wind cover shield, which covers the rotor and helps to prevent air currents from affecting the specimens being processed.
- The rotor is made of super hard aluminium alloy by special technology, with good sealing performance and unlimited high temperature and high pressure sterilization resistance.
- The door cover and body are equipped with double-layer silicone seal ring