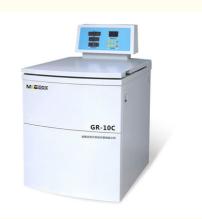

# Refrigerated Low Speed Centrifuge 6\*1000 ml For Laboratory / Pharmaceutical

## **Product Description**

Floor standing refrigerated centrifuge GR-10C which can process the large capacity fixed rotor such as 6\*1000ml and can also process the swing out rotor ,widely used in the the fields of blood stations, pharmaceutical factories, biochemistry, biological products, etc. It is the ideal instrument for blood separation, protein precipitation and cell collection and conforms to CE security certification, ISO9001 and 13485 quality certification.