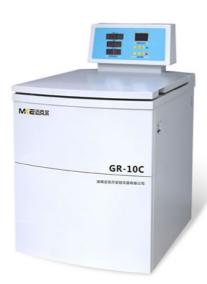

# Refrigerated Low Speed Centrifuge 6\*1000 ml For Laboratory / Pharmaceutical

## **Product Description**

Floor standing refrigerated centrifuge GR-10C which can process the large capacity fixed rotor such as 6\*1000ml and can also process the swing out rotor ,widely used in the the fields of blood stations, pharmaceutical factories, biochemistry, biological products, etc. It is the ideal instrument for blood separation, protein precipitation and cell collection and conforms to CE security certification, ISO9001 and 13485 quality certification.