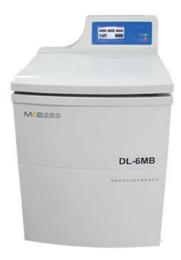

# Blood Bag Refrigerated Centrifuge Machine Low Speed For Blood Bank

#### **Product Description**

Compact floor standing refrigerated centrifuge FR6-B6 (old model:DL-6MB) is specially designed for universal use in blood banks, clinical laboratories, serology investigations, molecular biology, serum separation, pharmaceutical applications, where repeatability, precision and reliability of speed, time, temperature, acceleration and deceleration are significant factors in obtaining perfect separations of the distinct blood fractions.