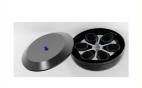

Max RCF: 6880×g
 Max Capacity: 6x1200ml
 Temperature Control -20°C +40°C

Range:

Matched Rotors: Fixed Angle Rotors, Swing Out Rotor

• Display: LCD

Warranty:
 1 Year Warranty For The Whole Machine, 3

Years Warranty For The Compressor And 5 Years Warranty For The Motor. Free Replacement Parts And Shipping Within

## Design

- High-quality steel structure with a built-in blast-proof steel chamber, 304# stainless steel chamber are autoclave-able, resistant detergents and disinfection liquids.
- Equipped with an high-efficiency compressor, dual circuits for cooling and heating, and can achieve rapid temperature changes to meet requirements for platelet separation.
- Observations window on lid for speed calibration and noise measurement.
- Microprocessor control, AC variable frequency motor drive.
- Touch LCD screen, which allows the operator to control the configuration parameters easily. The speed, timer, RCF, temperature, rotors, program(Memory), Acceleration & Deceleration, and Error code information or alarm on the screen.
- Large capacity rotor body with windshield, reduce rotor resistance, extend the service life of the motor.
- The door cover and body are equipped with double-layer silicone seal ring
- Swing-out rotor head, buckets and adapters made of high-density material.
- Double layers sealing ring made for the centrifuge lid and the instrument to keep long good sealing.
- Horizontal rotor optimized for blood banks, capable of simultaneously separating 8x450ml triple or quadruple blood bags.