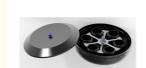

Max RCF: 6880×g
 Max Capacity: 6x1200ml
 Temperature Control -20°C +40°C

Range:

Matched Rotors: Fixed Angle Rotors, Swing Out Rotor

• Display: LCD

Warranty:
 1 Year Warranty For The Whole Machine, 3

Years Warranty For The Compressor And 5 Years Warranty For The Motor. Free Replacement Parts And Shipping Within

## Design

- High-quality steel structure with a built-in blast-proof steel chamber, 304# stainless steel chamber are autoclave-able, resistant detergents and disinfection liquids.
- Equipped with an high-efficiency compressor, dual circuits for cooling and heating, and can achieve rapid temperature changes to meet requirements for platelet separation.
- Observations window on lid for speed calibration and noise measurement.
- Microprocessor control, AC variable frequency motor drive.
- Touch LCD screen, which allows the operator to control the configuration parameters easily. The speed, timer, RCF, temperature, rotors, program(Memory), Acceleration & Deceleration, and Error code information or alarm on the screen.
- Large capacity rotor body with windshield, reduce rotor resistance, extend the service life of the motor.
- The door cover and body are equipped with double-layer silicone seal ring
- Swing-out rotor head, buckets and adapters made of high-density material.
- Double layers sealing ring made for the centrifuge lid and the instrument to keep long good sealing.
- Horizontal rotor optimized for blood banks, capable of simultaneously separating 8x450ml triple or quadruple blood bags.