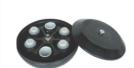

Max RCF: 6880×g
 Max Capacity: 6x1200ml
 Temperature Control -20°C +40°C

Range:

Matched Rotors: Fixed Angle Rotors, Swing Out Rotor

• Display: LCD

Warranty:
 1 Year Warranty For The Whole Machine, 3

Years Warranty For The Compressor And 5 Years Warranty For The Motor. Free Replacement Parts And Shipping Within

## Design

- High-quality steel structure with a built-in blast-proof steel chamber, 304# stainless steel chamber are autoclave-able, resistant detergents and disinfection liquids.
- Equipped with an high-efficiency compressor, dual circuits for cooling and heating, and can achieve rapid temperature changes to meet requirements for platelet separation.
- Observations window on lid for speed calibration and noise measurement.
- Microprocessor control, AC variable frequency motor drive.
- Touch LCD screen, which allows the operator to control the configuration parameters easily. The speed, timer, RCF, temperature, rotors, program(Memory), Acceleration & Deceleration, and Error code information or alarm on the screen.
- Large capacity rotor body with windshield, reduce rotor resistance, extend the service life of the motor.
- The door cover and body are equipped with double-layer silicone seal ring
- Swing-out rotor head, buckets and adapters made of high-density material.
- Double layers sealing ring made for the centrifuge lid and the instrument to keep long good sealing.
- Horizontal rotor optimized for blood banks, capable of simultaneously separating 8x450ml triple or quadruple blood bags.