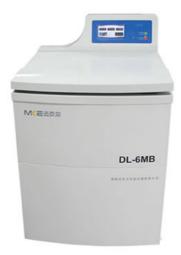

#### **Product Description**

Compact floor standing refrigerated centrifuge FR6-B6 (old model:DL-6MB) is specially designed for universal use in blood banks, clinical laboratories, serology investigations, molecular biology, serum separation, pharmaceutical applications, where repeatability, precision and reliability of speed, time, temperature, acceleration and deceleration are significant factors in obtaining perfect separations of the distinct blood fractions.

## Design

- High-quality steel structure with a built-in blast-proof steel chamber, 304# stainless steel chamber are autoclave-able, resistant detergents and disinfection liquids.
- Equipped with an high-efficiency compressor, dual circuits for cooling and heating, and can achieve rapid temperature changes to meet requirements for platelet separation.
- Observations window on lid for speed calibration and noise measurement.
- Microprocessor control, AC variable frequency motor drive.
- Touch LCD screen, which allows the operator to control the configuration parameters easily. The speed, timer, RCF, temperature, rotors, program(Memory), Acceleration & Deceleration, and Error code information or alarm on the screen.
- Large capacity rotor body with windshield, reduce rotor resistance, extend the service life of the motor.
- The door cover and body are equipped with double-layer silicone seal ring
- Swing-out rotor head, buckets and adapters made of high-density material.
- Double layers sealing ring made for the centrifuge lid and the instrument to keep long good sealing.
- Horizontal rotor optimized for blood banks, capable of simultaneously separating 8x450ml triple or quadruple blood bags.

# **User friendly**

- CFC-free compressor with pre-cooling function, double-cycle refrigeration, heating and cooling double-loop control, ±1°C high temperature accuracy. Temperature range from -20°C to 40°C ,temperature sensor inside the chamber.
- Programmable and storable, stores up to 30 programs and provides direct user access with one keystroke save. The stored parameter: combination remains in the memory even after the centrifugation has been switched off.
- Provides the 10 acceleration rates and 10 braking ramp, to effectively avoid secondary sedimentation,