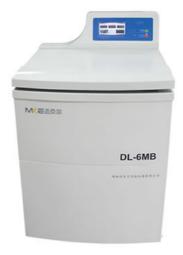

#### **Product Description**

Compact floor standing refrigerated centrifuge FR6-B6 (old model:DL-6MB) is specially designed for universal use in blood banks, clinical laboratories, serology investigations, molecular biology, serum separation, pharmaceutical applications, where repeatability, precision and reliability of speed, time, temperature, acceleration and deceleration are significant factors in obtaining perfect separations of the distinct blood fractions.

## Design

- High-quality steel structure with a built-in blast-proof steel chamber, 304# stainless steel chamber are autoclave-able, resistant detergents and disinfection liquids.
- Equipped with an high-efficiency compressor, dual circuits for cooling and heating, and can achieve rapid temperature changes to meet requirements for platelet separation.
- Observations window on lid for speed calibration and noise measurement.
- Microprocessor control, AC variable frequency motor drive.
- Touch LCD screen, which allows the operator to control the configuration parameters easily. The speed, timer, RCF, temperature, rotors, program(Memory), Acceleration & Deceleration, and Error code information or alarm on the screen.
- Large capacity rotor body with windshield, reduce rotor resistance, extend the service life of the motor.
- The door cover and body are equipped with double-layer silicone seal ring
- Swing-out rotor head, buckets and adapters made of high-density material.
- Double layers sealing ring made for the centrifuge lid and the instrument to keep long good sealing.
- Horizontal rotor optimized for blood banks, capable of simultaneously separating 8x450ml triple or quadruple blood bags.

# **User friendly**

- CFC-free compressor with pre-cooling function, double-cycle refrigeration, heating and cooling double-loop control, ±1°C high temperature accuracy. Temperature range from -20°C to 40°C ,temperature sensor inside the chamber.
- Programmable and storable, stores up to 30 programs and provides direct user access with one keystroke save. The stored parameter: combination remains in the memory even after the centrifugation has been switched off.
- Provides the 10 acceleration rates and 10 braking ramp, to effectively avoid secondary sedimentation,