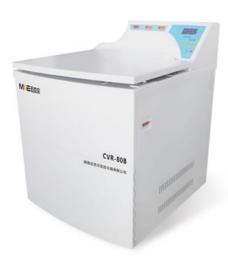

# Precision Capillary Centrifuge Laboratory Equipment 8000rpm

### **Product Specification**

| Applications:                       | Blood Banks,transfusion<br>Facilities,Pharmaceuticals,Biotechnology           |  |
|-------------------------------------|-------------------------------------------------------------------------------|--|
| • Max Speed:                        | 8000rpm                                                                       |  |
| • Max RCF:                          | 11260xg                                                                       |  |
| <ul> <li>Max Capacity:</li> </ul>   | 6*2400ml/12 Pcs 500ml Blood Bags                                              |  |
| Temperature Control<br>Range:       | -20°C +40°C                                                                   |  |
| <ul> <li>Matched Rotors:</li> </ul> | Swing Rotors                                                                  |  |
| • Display:                          | LCD                                                                           |  |
| • Warranty:                         | 1 Year,3 Years,5 Years,Free Replacement<br>Parts And Shipping Within Warranty |  |
| Highlight:                          | Precision capillary centrifuge,<br>8000rpm capillary centrifuge,              |  |

### **Product Description**

The FR8-B12(old model:CVR-80B) is a refrigerated floor-standing centrifuge specifically designed for use in blood banks and transfusion facilities. With a maximum capacity of twelve 500 ml blood pouches per run, it enables efficient processing of large specimen volumes. The centrifuge reliably delivers excellent and reproducible sedimentation results thanks to its very smooth running.