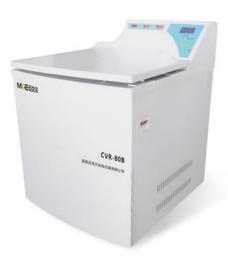

# Precision Capillary Centrifuge Laboratory Equipment 8000rpm

### **Product Specification**

| Applications:                       | Blood Banks,transfusion<br>Facilities,Pharmaceuticals,Biotechnology           |  |
|-------------------------------------|-------------------------------------------------------------------------------|--|
| • Max Speed:                        | 8000rpm                                                                       |  |
| • Max RCF:                          | 11260xg                                                                       |  |
| <ul> <li>Max Capacity:</li> </ul>   | 6*2400ml/12 Pcs 500ml Blood Bags                                              |  |
| Temperature Control<br>Range:       | -20°C +40°C                                                                   |  |
| <ul> <li>Matched Rotors:</li> </ul> | Swing Rotors                                                                  |  |
| • Display:                          | LCD                                                                           |  |
| • Warranty:                         | 1 Year,3 Years,5 Years,Free Replacement<br>Parts And Shipping Within Warranty |  |
| Highlight:                          | Precision capillary centrifuge,<br>8000rpm capillary centrifuge,              |  |

### **Product Description**

The FR8-B12(old model:CVR-80B) is a refrigerated floor-standing centrifuge specifically designed for use in blood banks and transfusion facilities. With a maximum capacity of twelve 500 ml blood pouches per run, it enables efficient processing of large specimen volumes. The centrifuge reliably delivers excellent and reproducible sedimentation results thanks to its very smooth running.