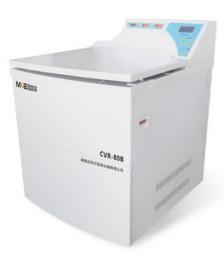

### **Product Description**

The FR8-B12(old model:CVR-80B) is a refrigerated floor-standing centrifuge specifically designed for use in blood banks and transfusion facilities. With a maximum capacity of twelve 500 ml blood pouches per run, it enables efficient processing of large specimen volumes. The centrifuge reliably delivers excellent and reproducible sedimentation results thanks to its very smooth running.

• LCD display the parameters of Speed, Timer, RCF, Rotors, Program(Memory), Acceleration& Deceleration information and Error code information.

- Double layers sealing ring made for the centrifuge lid and the instrument to keep long good sealing.
- up to 12 bags of 500 ml whole blood at once, a separation of 14400ml of specimens.
- With wind cover shield, which covers the rotor and helps to prevent air currents from affecting the specimens being processed.