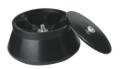

### **Product Description**

The FR8-B12(old model:CVR-80B) is a refrigerated floor-standing centrifuge specifically designed for use in blood banks and transfusion facilities. With a maximum capacity of twelve 500 ml blood pouches per run, it enables efficient processing of large specimen volumes. The centrifuge reliably delivers excellent and reproducible sedimentation results thanks to its very smooth running.

# Design

• High-quality steel structure with a built-in steel explosion-proof protective inner sleeve, three layers of protection, safe and reliable. 304# stainless steel chamber are autoclave-able and resistant detergents and disinfection liquids.