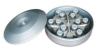

• The rotor body is made of national aviation standard aluminum LC4, processed and shaped after forging treatment and A-level depth flaw detection treatment, and passed static balance test and dynamic balance test.

• LCD display the parameters of Speed, Timer, RCF, Rotors, Program(Memory), Acceleration& Deceleration information and Error code information.

- Double layers sealing ring made for the centrifuge lid and the instrument to keep long good sealing.
- up to 12 bags of 500 ml whole blood at once, a separation of 14400ml of specimens.
- With wind cover shield, which covers the rotor and helps to prevent air currents from affecting the specimens being processed.