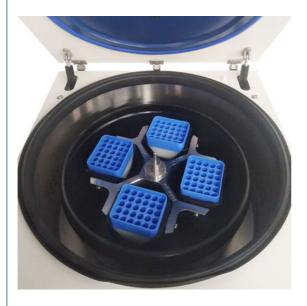

# **Product Specification**

Applications: Industrial Labs, Hospitals, Veterinary

Clinics, Food Labs, Universities &

Colleges, Pharmaceutical Labs, Cell Culture

Labs

Max Speed: 6000rpm
 Max RCF: 6080xg
 Max Capacity: 4\*1000ml

Matched Rotors: Fixed Angle Rotor, swing Bucket With

Chamber Wind Cover, Air Tightness Bucket

With Wind Cover

• Display: LCI

• Warranty: 1 Year,3 Years,5 Years,Free Within

Warranty, Free Within Warranty

Highlight: Benchtop clinical centrifuge machine,