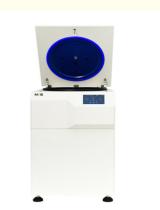

#### **Product Description**

Floor standing centrifuge F-BSA6(old model:MK650) which can process the large capacity fixed rotor such as4\*1000ml and can also process the swing out rotor ,widely used in the the fields of blood stations, pharmaceutical factories, biochemistry, biological products, etc. It is the ideal instrument for blood separation, protein precipitation and cell collection and conforms to CE security certification, ISO9001 and 13485 guality certification.

# Design

- Metal housing, metal lid, and stainless steel centrifuge chamber are autoclave-able and resistant detergents and disinfection liquids.
- Observations window on lid for speed calibration and noise measurement.
- Microprocessor control with frequency conversion A.C. motor drive
- LCD Display the parameters of Speed, Timer, RCF, Rotors, Program(Memory), Acceleration& Deceleration information and Error code information.
- Double layers sealing ring made for the centrifuge lid and the instrument to keep long good sealing.
- Bio-safety:gas-tight rotating head that can be sterilized at high temperature, centrifugual cavity with ultraviolet sterilization function, enter the sterilization state after turning on the machine.
- Multi-layers design for adapter, workable for 100mm and 75mm tube, automatically take off the lid, improve efficiency.
- Bio-safety: gas-tight rotating head that can be sterilized at high temperature, centrifugal cavity with ultraviolet sterilization function, enter the sterilization state after turning on.