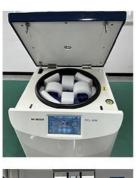

# Benchtop Clinical Centrifuge Machine 6000Rpm For 2MI /5MI/10MI Blood BD Vacutainer Tube

#### **Product Description**

Floor standing centrifuge F-BSA6(old model:MK650) which can process the large capacity fixed rotor such as4\*1000ml and can also process the swing out rotor ,widely used in the the fields of blood stations, pharmaceutical factories, biochemistry, biological products, etc. It is the ideal instrument for blood separation, protein precipitation and cell collection and conforms to CE security certification, ISO9001 and 13485 guality certification.