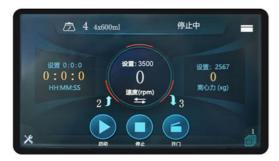

# Design

- Metal housing, metal lid, and stainless steel centrifuge chamber are autoclave-able and resistant detergents and disinfection liquids.
- Observations window on lid for speed calibration and noise measurement.
- Microprocessor control with frequency conversion A.C. motor drive
- LCD Display the parameters of Speed, Timer, RCF, Rotors, Program(Memory), Acceleration& Deceleration information and Error code information.
- Double layers sealing ring made for the centrifuge lid and the instrument to keep long good sealing.
- Bio-safety:gas-tight rotating head that can be sterilized at high temperature, centrifugual cavity with ultraviolet sterilization function, enter the sterilization state after turning on the machine.
- Multi-layers design for adapter, workable for 100mm and 75mm tube, automatically take off the lid, improve efficiency.
- Bio-safety: gas-tight rotating head that can be sterilized at high temperature, centrifugal cavity with ultraviolet sterilization function, enter the sterilization state after turning on.

# **User friendly**

- Programmable and storable, stores up to 30 programs and provides direct user access with one keystroke save. The stored parameter: combination remains in the memory even after the centrifugation has been switched off.
- Provides the 10 acceleration rates and 10 braking ramp, to effectively avoid secondary sedimentation, with better centrifugation effect.
- Automatic lid-locking and holding during rotor run
- Easily exchangeable rotors, special rotor connector which makes it easy to load and unload rotor.
- Automatic troubleshooting with indication of error code and alarm on the screen.
- "Mute" patent technology. Noise level lower than 55 decibel at the highest rotational speed.

- Automatic rpm/rcf conversion
- Automatic rotor identification system, coded rotor identification prevents the rotor from over speeding. or after PCR test, which improves test effects greatly.