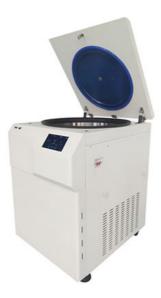

#### **Product Description**

Floor standing centrifuge F-BSA6(old model:MK650) which can process the large capacity fixed rotor such as4\*1000ml and can also process the swing out rotor ,widely used in the the fields of blood stations, pharmaceutical factories, biochemistry, biological products, etc. It is the ideal instrument for blood separation, protein precipitation and cell collection and conforms to CE security certification, ISO9001 and 13485 guality certification.

# Design

- Metal housing, metal lid, and stainless steel centrifuge chamber are autoclave-able and resistant detergents and disinfection liquids.
- Observations window on lid for speed calibration and noise measurement.
- Microprocessor control with frequency conversion A.C. motor drive
- LCD Display the parameters of Speed, Timer, RCF, Rotors, Program(Memory), Acceleration& Deceleration information and Error code information.
- Double layers sealing ring made for the centrifuge lid and the instrument to keep long good sealing.
- Bio-safety:gas-tight rotating head that can be sterilized at high temperature, centrifugual cavity with ultraviolet sterilization function, enter the sterilization state after turning on the machine.
- Multi-layers design for adapter, workable for 100mm and 75mm tube, automatically take off the lid, improve efficiency.
- Bio-safety: gas-tight rotating head that can be sterilized at high temperature, centrifugal cavity with ultraviolet sterilization function, enter the sterilization state after turning on.