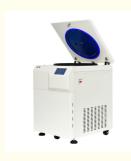

#### **Product Description**

Floor standing centrifuge F-BSA6(old model:MK650) which can process the large capacity fixed rotor such as4\*1000ml and can also process the swing out rotor ,widely used in the the fields of blood stations, pharmaceutical factories, biochemistry, biological products, etc. It is the ideal instrument for blood separation, protein precipitation and cell collection and conforms to CE security certification, ISO9001 and 13485 guality certification.

# Design

- Metal housing, metal lid, and stainless steel centrifuge chamber are autoclave-able and resistant detergents and disinfection liquids.
- Observations window on lid for speed calibration and noise measurement.
- Microprocessor control with frequency conversion A.C. motor drive
- LCD Display the parameters of Speed, Timer, RCF, Rotors, Program(Memory), Acceleration& Deceleration information and Error code information.
- Double layers sealing ring made for the centrifuge lid and the instrument to keep long good sealing.
- Bio-safety:gas-tight rotating head that can be sterilized at high temperature, centrifugual cavity with ultraviolet sterilization function, enter the sterilization state after turning on the machine.
- Multi-layers design for adapter, workable for 100mm and 75mm tube, automatically take off the lid, improve efficiency.
- Bio-safety: gas-tight rotating head that can be sterilized at high temperature, centrifugal cavity with ultraviolet sterilization function, enter the sterilization state after turning on.