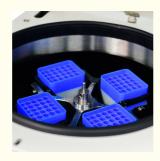

# **Product Specification**

Applications: Industrial Labs, Hospitals, Veterinary

Clinics, Food Labs, Universities &

Colleges, Pharmaceutical Labs, Cell Culture

Labs

Max Speed: 6000rpm
 Max RCF: 6080xg
 Max Capacity: 4\*1000ml

Matched Rotors: Fixed Angle Rotor, swing Bucket With

Chamber Wind Cover, Air Tightness Bucket

With Wind Cover

• Display: LCI

• Warranty: 1 Year,3 Years,5 Years,Free Within

Warranty, Free Within Warranty

Highlight: Benchtop clinical centrifuge machine,