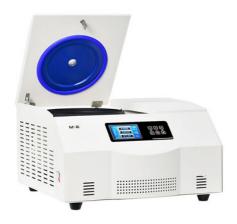

# **Product Description**

Benchtop high speed refrigerated centrifuge TR21-M can reach a maximum speed of 21000rpm, it can fit fixed angle head rotors for variable volumes,the max capacity is 4\*100ml.

The refrigeration feature allows for temperature control during the separation process, which is important for maintaining the integrity of certain samples. It is designed to accommodate various types of fixed-angle rotors and adapters, making it suitable for high-speed centrifugation of volumes ranging from 0.2ml to 100ml. Its compact design makes it ideal for laboratories with limited space.