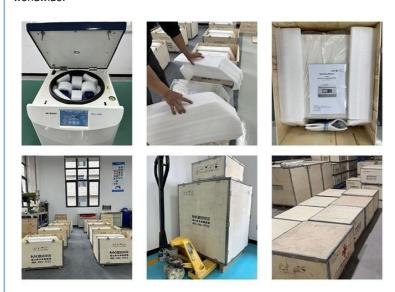

# Packaging & Delivery

MKE centrifuges are securely packaged in wooden cases or carton boxes, selected according to the weight and size of the goods. This ensures they are delivered in excellent condition to customers worldwide.