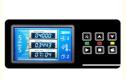

#### Design

- Metal housing, metal lid, and stainless steel centrifuge chamber are autoclave-able and resistant detergents and disinfection liquids.
- Observations window on lid for speed calibration and noise measurement.
- Microprocessor control with frequency conversion A.C. motor drive
- LCD Display the parameters of Speed, Timer, RCF, Rotors, Program(Memory), Acceleration& Deceleration information and Error code information.
- Double layers sealing ring made for the centrifuge lid and the instrument to keep long good sealing.