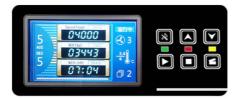

#### Design

- Metal housing, metal lid, and stainless steel centrifuge chamber are autoclave-able and resistant detergents and disinfection liquids.
- Observations window on lid for speed calibration and noise measurement.
- Microprocessor control with frequency conversion A.C. motor drive
- LCD Display the parameters of Speed, Timer, RCF, Rotors, Program(Memory), Acceleration& Deceleration information and Error code information.
- Double layers sealing ring made for the centrifuge lid and the instrument to keep long good sealing.

# User friendly

- $\bullet$  CFC-free refrigerant, temperature sensor inside the chamber, pre-cooling feature, precise temperature control up to  $-20^{\circ}$ C.
- Programmable and storable, stores up to 30 programs and provides direct user access with one keystroke save. The stored parameter: combination remains in the memory even after the centrifugation has been switched off.
- Provides the 10 acceleration rates and 10 braking ramp, to effectively avoid secondary sedimentation, with better centrifugation effect.
- Automatic lid-locking and holding during rotor run
- Easily exchangeable rotors, special rotor connector which makes it easy to load and unload rotor.
- Automatic troubleshooting with indication of error code and alarm on the screen.
- Noise level lower than 58 decibel at the highest rotational speed.
- Automatic rotor identification system, coded rotor identification prevents the rotor from over speeding.