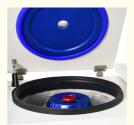

#### Design

- Metal housing, metal lid, and stainless steel centrifuge chamber are autoclave-able and resistant detergents and disinfection liquids.
- Observations window on lid for speed calibration and noise measurement.
- Microprocessor control with frequency conversion A.C. motor drive
- LCD Display the parameters of Speed, Timer, RCF, Rotors, Program(Memory), Acceleration& Deceleration information and Error code information.
- Double layers sealing ring made for the centrifuge lid and the instrument to keep long good sealing.

open and error code appears.

- Emergency lid-lock release when power failure(very useful in an unexpected power interruption).
- Gas hinge for lid drop protection.
- Safety protections are made for the over speed, over heating(motor, chamber), imbalance etc to ensure the man machine safety.