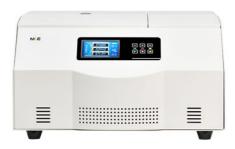

# **Product Description**

Benchtop high speed refrigerated centrifuge TR21-M can reach a maximum speed of 21000rpm, it can fit fixed angle head rotors for variable volumes,the max capacity is 4\*100ml.

The refrigeration feature allows for temperature control during the separation process, which is important for maintaining the integrity of certain samples. It is designed to accommodate various types of fixed-angle rotors and adapters, making it suitable for high-speed centrifugation of volumes ranging from 0.2ml to 100ml. Its compact design makes it ideal for laboratories with limited space.