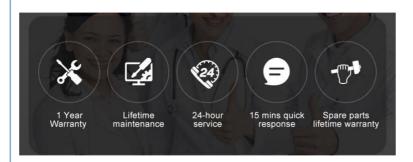

# After-Sale WARRANTY

# **Q: How long is the production lead time?** A: Within 7-15 workdays after receiving deposit.

Q: What's your warranty?

A: All MKE products have ONE year warranty, five-year motor warranty. We won't charge clients any money for repairing the machine during one-year warranty time,the freight is also on us.