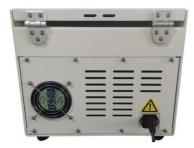

# Portable Benchtop High Speed Centrifuge High Precision for Laboratory and University

| 0         |
|-----------|
| Ĩ         |
| ס         |
| 2         |
| ă         |
| Ĕ         |
| <u>ណ</u>  |
| _         |
| 글.        |
| Introd    |
|           |
|           |
| 요.        |
| <u></u> . |
|           |

# Product Description

Our high speed centrifuge TG16-WS has a wide range of fixed-angle rotors, this all-purpose centrifuge can hold PCR tubes, test tubes, round-bottom tubes, and it provides extraordinary capacity with 4 x 100 ml in a fixed angle rotor.

# Design

• Metal housing, metal lid, and stainless steel centrifuge chamber are autoclave-able and resistant detergents and disinfection liquids.

- Observations window on lid for speed calibration and noise measurement.
- Microprocessor control with frequency conversion A.C. motor drive
- LCD Display the parameters of Speed, Timer, RCF, Rotors, Program(Memory), Acceleration& Deceleration information and Error code information.
- Double layers sealing ring made for the centrifuge lid and the instrument to keep long good sealing.
- **Our Product Introduction**