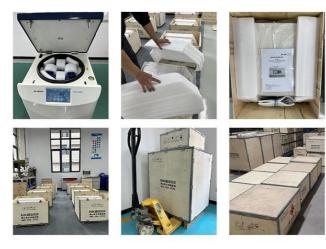

# Packaging & Delivery

MKE centrifuges are securely packaged in wooden cases or carton boxes, selected according to the weight and size of the goods. This ensures they are delivered in excellent condition to customers worldwide.