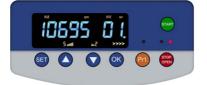

# Design

• Metal housing, metal lid, and stainless steel centrifuge chamber are autoclave-able and resistant detergents and disinfection liquids.

- Observations window on lid for speed calibration and noise measurement.
- Microprocessor control with frequency conversion A.C. motor drive
- LCD Display the parameters of Speed, Timer, RCF, Rotors, Program(Memory), Acceleration& Deceleration information and Error code information.
- Double layers sealing ring made for the centrifuge lid and the instrument to keep long good sealing.
- **Our Product Introduction**