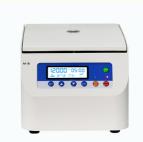

**ODM High Speed Blood Centrifuge Machine Medifuge** 16500rpm

Our Product Introduction

more products please visit us on mkecentrifuge.com

Certification: CE.ISO13485.ISO9001.SFDA Model Number: MI16H (old model:HK-16C)

## **Product Specification**

. Applications: Hospitals, Veterinary Clinics, Food

Labs, Universities & Colleges, Pharmaceutical Labs, Cell Culture Labs, Infant Stations

• Max.Speed: 16500rpm • Max.RCF: 19480xg • Max.Capacity: 12\*5ml

Matched Rotors: Fixed Angle Rotors Display: LCD Display

• Warranty: 1 Year.3 Years.5 Years.1.1 • Highlight:

ODM blood centrifuge machine 16500rpm blood centrifuge machine,

Blood medifuge

#### Design

- Metal housing, metal lid, and stainless steel centrifuge chamber are autoclave-able and resistant detergents and disinfection liquids.
- Observations window on lid for speed calibration and noise measurement.
- Microprocessor control with frequency conversion A.C. motor drive
- LCD Display the parameters of Speed, Timer, RCF, Rotors, Program(Memory), Acceleration& Deceleration information and Error code information.