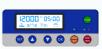

#### Design

- Metal housing, metal lid, and stainless steel centrifuge chamber are autoclave-able and resistant detergents and disinfection liquids.
- Observations window on lid for speed calibration and noise measurement.
- Microprocessor control with frequency conversion A.C. motor drive
- LCD Display the parameters of Speed, Timer, RCF, Rotors, Program(Memory), Acceleration& Deceleration information and Error code information.

# **User friendly**

- Programmable and storable, stores up to 10 programs and provides direct user access with one keystroke save. The stored parameter: combination remains in the memory even after the centrifugation has been switched off.
- Provides the 10 acceleration rates and 10 braking ramp, to effectively avoid secondary sedimentation, with better centrifugation effect. Fast acceleration rates reaching 165,000 rpm in just 15 seconds, and the same time goes for braking ramp.
- Automatic lid-locking and holding during rotor run
- Easily exchangeable rotors
- Automatic troubleshooting with indication of error code and alarm on the screen.
- Noise level lower than 55 decibel at the highest rotational speed.