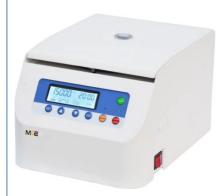

## **Product Specification**

. Applications: Hospitals, Veterinary Clinics, Food

Labs, Universities & Colleges, Pharmaceutical Labs, Cell Culture Labs, Infant Stations

• Max.Speed: 16500rpm • Max.RCF: 19480xg • Max.Capacity: 12\*5ml

Matched Rotors: Fixed Angle Rotors Display: LCD Display

• Warranty: 1 Year.3 Years.5 Years.1.1 • Highlight:

ODM blood centrifuge machine 16500rpm blood centrifuge machine,

Blood medifuge

#### Design

- Metal housing, metal lid, and stainless steel centrifuge chamber are autoclave-able and resistant detergents and disinfection liquids.
- Observations window on lid for speed calibration and noise measurement.
- Microprocessor control with frequency conversion A.C. motor drive
- LCD Display the parameters of Speed, Timer, RCF, Rotors, Program(Memory), Acceleration& Deceleration information and Error code information.