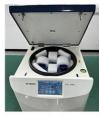

**ODM High Speed Blood Centrifuge Machine Medifuge** 16500rpm

Our Product Introduction

more products please visit us on mkecentrifuge.com

Certification: CE.ISO13485.ISO9001.SFDA Model Number: MI16H (old model:HK-16C)

## **Product Specification**

. Applications: Hospitals, Veterinary Clinics, Food

Labs, Universities & Colleges, Pharmaceutical Labs, Cell Culture Labs, Infant Stations

• Max.Speed: 16500rpm • Max.RCF: 19480xg • Max.Capacity: 12\*5ml

## **Product Description**

The MI16H micro centrifuge boasts an extensive array of rotors designed to cater to various needs, including those for PCR strips, filter tubes, 2ml and 5ml micro-liter tubes.

#### Design

- Metal housing, metal lid, and stainless steel centrifuge chamber are autoclave-able and resistant detergents and disinfection liquids.
- Observations window on lid for speed calibration and noise measurement.
- Microprocessor control with frequency conversion A.C. motor drive
- LCD Display the parameters of Speed, Timer, RCF, Rotors, Program(Memory), Acceleration& Deceleration information and Error code information.