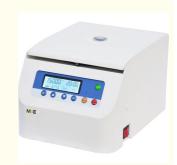

**ODM High Speed Blood Centrifuge Machine Medifuge** 16500rpm

Our Product Introduction

more products please visit us on mkecentrifuge.com

Certification: CE.ISO13485.ISO9001.SFDA Model Number: MI16H (old model:HK-16C)

## **Product Specification**

. Applications: Hospitals, Veterinary Clinics, Food

Labs, Universities & Colleges, Pharmaceutical Labs, Cell Culture Labs, Infant Stations

• Max.Speed: 16500rpm • Max.RCF: 19480xg • Max.Capacity: 12\*5ml

Matched Rotors: Fixed Angle Rotors Display: LCD Display

• Warranty: 1 Year.3 Years.5 Years.1.1 • Highlight:

ODM blood centrifuge machine 16500rpm blood centrifuge machine,

Blood medifuge

#### Design

- Metal housing, metal lid, and stainless steel centrifuge chamber are autoclave-able and resistant detergents and disinfection liquids.
- Observations window on lid for speed calibration and noise measurement.
- Microprocessor control with frequency conversion A.C. motor drive
- LCD Display the parameters of Speed, Timer, RCF, Rotors, Program(Memory), Acceleration& Deceleration information and Error code information.