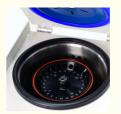

## **Product Specification**

. Applications: Hospitals, Veterinary Clinics, Food

Labs, Universities & Colleges, Pharmaceutical Labs, Cell Culture Labs, Infant Stations

• Max.Speed: 16500rpm • Max.RCF: 19480xg • Max.Capacity: 12\*5ml

## **Product Description**

The MI16H micro centrifuge boasts an extensive array of rotors designed to cater to various needs, including those for PCR strips, filter tubes, 2ml and 5ml micro-liter tubes.