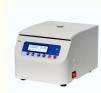

## **Product Specification**

. Applications: Hospitals, Veterinary Clinics, Food

Labs, Universities & Colleges, Pharmaceutical Labs, Cell Culture Labs, Infant Stations

• Max.Speed: 16500rpm • Max.RCF: 19480xg • Max.Capacity: 12\*5ml

Matched Rotors: Fixed Angle Rotors Display: LCD Display

• Warranty: 1 Year.3 Years.5 Years.1.1 • Highlight:

ODM blood centrifuge machine 16500rpm blood centrifuge machine,

Blood medifuge

#### Design

- Metal housing, metal lid, and stainless steel centrifuge chamber are autoclave-able and resistant detergents and disinfection liquids.
- Observations window on lid for speed calibration and noise measurement.
- Microprocessor control with frequency conversion A.C. motor drive
- LCD Display the parameters of Speed, Timer, RCF, Rotors, Program(Memory), Acceleration& Deceleration information and Error code information.