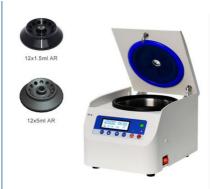

## **Product Specification**

. Applications: Hospitals, Veterinary Clinics, Food

Labs, Universities & Colleges, Pharmaceutical Labs, Cell Culture Labs, Infant Stations

• Max.Speed: 16500rpm • Max.RCF: 19480xg • Max.Capacity: 12\*5ml

Matched Rotors: Fixed Angle Rotors Display: LCD Display

• Warranty: 1 Year.3 Years.5 Years.1.1 • Highlight:

ODM blood centrifuge machine 16500rpm blood centrifuge machine,

Blood medifuge

## **Product Description**

The MI16H micro centrifuge boasts an extensive array of rotors designed to cater to various needs, including those for PCR strips, filter tubes, 2ml and 5ml micro-liter tubes.