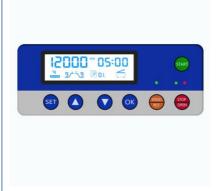

#### Design

- Metal housing, metal lid, and stainless steel centrifuge chamber are autoclave-able and resistant detergents and disinfection liquids.
- Observations window on lid for speed calibration and noise measurement.
- Microprocessor control with frequency conversion A.C. motor drive
- LCD Display the parameters of Speed, Timer, RCF, Rotors, Program(Memory), Acceleration& Deceleration information and Error code information.

# **User friendly**

- Programmable and storable, stores up to 10 programs and provides direct user access with one keystroke save. The stored parameter: combination remains in the memory even after the centrifugation has been switched off.
- Provides the 10 acceleration rates and 10 braking ramp, to effectively avoid secondary sedimentation, with better centrifugation effect. Fast acceleration rates reaching 165,000 rpm in just 15 seconds, and the same time goes for braking ramp.
- Automatic lid-locking and holding during rotor run
- Easily exchangeable rotors
- Automatic troubleshooting with indication of error code and alarm on the screen.
- Noise level lower than 55 decibel at the highest rotational speed.