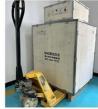

**ODM High Speed Blood Centrifuge Machine Medifuge** 16500rpm

Our Product Introduction

more products please visit us on mkecentrifuge.com

Certification: CE.ISO13485.ISO9001.SFDA Model Number: MI16H (old model:HK-16C)

## **Product Specification**

. Applications: Hospitals, Veterinary Clinics, Food

Labs, Universities & Colleges, Pharmaceutical Labs, Cell Culture Labs, Infant Stations

• Max.Speed: 16500rpm • Max.RCF: 19480xg • Max.Capacity: 12\*5ml

#### Design

- Metal housing, metal lid, and stainless steel centrifuge chamber are autoclave-able and resistant detergents and disinfection liquids.
- Observations window on lid for speed calibration and noise measurement.
- Microprocessor control with frequency conversion A.C. motor drive
- LCD Display the parameters of Speed, Timer, RCF, Rotors, Program(Memory), Acceleration& Deceleration information and Error code information.