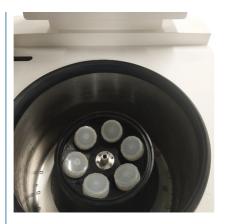

# Floor Standing High Performance Centrifuge Large Capacity 4x1000MI

## Product Description

**Basic Information** 

Our Product Introduction

đ

more products please visit us on mkecentrifuge.com

Floor standing refrigerated centrifuge FR22(old model:GL-22MC) which can process the large capacity fixed rotor such as 4\*1000ml and can also process the swing out rotor ,widely used in the the fields of blood stations, pharmaceutical factories, biochemistry, biological products, etc. It is the ideal instrument for blood separation, protein precipitation and cell collection and conforms to CE security certification, ISO9001 and 13485 quality certification.