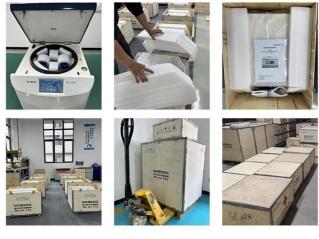

#### Packaging & Delivery

MKE centrifuges are securely packaged in wooden cases or carton boxes, selected according to the weight and size of the goods. This ensures they are delivered in excellent condition to customers worldwide.