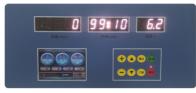

## Design

Our Product Introduction

• Autoclave-able steel body and stainless steel chamber with super hard aluminum alloy rotor for good sealing and sterilization resistance.

- Microprocessor control, frequency conversion motor drive .
- Observations window on lid for speed calibration and noise measurement.
- Touch color large screen display the parameters of Speed, Timer, RCF, Rotors, Program(Memory), Acceleration& Deceleration information and Error code information.

• Provides the 10-speed acceleration and deceleration curves, to effectively avoid secondary sedimentation, with better centrifugation effect.

- Automatic lid-locking and holding during rotor run
- Easily exchangeable rotors, special rotor connector which makes it easy to load and unload rotor.
- Self-diagnostic system with high-strength chamber-coating and protective
- "Mute" patented technology, the highest speed operation is less than 58 decibels.
- Automatic rpm/rcf conversion
- Automatic rotor identification system, coded rotor identification prevents the rotor from over speeding.