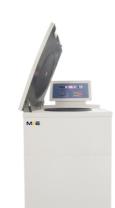

## Product Description

**Basic Information** 

Our Product Introduction

đ

more products please visit us on mkecentrifuge.com

Floor standing refrigerated centrifuge FR22(old model:GL-22MC) which can process the large capacity fixed rotor such as 4\*1000ml and can also process the swing out rotor ,widely used in the the fields of blood stations, pharmaceutical factories, biochemistry, biological products, etc. It is the ideal instrument for blood separation, protein precipitation and cell collection and conforms to CE security certification, ISO9001 and 13485 quality certification.

## Design

Our Product Introduction

• Autoclave-able steel body and stainless steel chamber with super hard aluminum alloy rotor for good sealing and sterilization resistance.

- Microprocessor control, frequency conversion motor drive .
- Observations window on lid for speed calibration and noise measurement.
- Touch color large screen display the parameters of Speed, Timer, RCF, Rotors, Program(Memory), Acceleration& Deceleration information and Error code information.