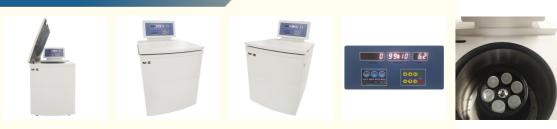

## Product Description

**Basic Information** 

Our Product Introduction

đ

more products please visit us on mkecentrifuge.com

Floor standing refrigerated centrifuge FR22(old model:GL-22MC) which can process the large capacity fixed rotor such as 4\*1000ml and can also process the swing out rotor ,widely used in the the fields of blood stations, pharmaceutical factories, biochemistry, biological products, etc. It is the ideal instrument for blood separation, protein precipitation and cell collection and conforms to CE security certification, ISO9001 and 13485 quality certification.

## Design

Our Product Introduction

• Autoclave-able steel body and stainless steel chamber with super hard aluminum alloy rotor for good sealing and sterilization resistance.

- Microprocessor control, frequency conversion motor drive .
- Observations window on lid for speed calibration and noise measurement.
- Touch color large screen display the parameters of Speed, Timer, RCF, Rotors, Program(Memory), Acceleration& Deceleration information and Error code information.