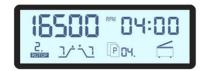

### **Product Specification**

. Applications: Hospitals, Veterinary Clinics, Food

Labs, Universities & Colleges, Pharmaceutical Labs, Cell Culture Labs, Infant Stations

• Max.Speed: 16500rpm Max.RCF: 19480xg Max.Capacity: 10\*5ml

### Design

- Metal housing, metal lid, and stainless steel centrifuge chamber are autoclave-able and resistant detergents and disinfection liquids.
- Observations window on lid for speed calibration and noise measurement.
- Microprocessor control with frequency conversion A.C. motor drive
- LED Display the parameters of Speed, Timer, RCF, Rotors, Program(Memory), Acceleration& Deceleration information and Error code information.

### **User friendly**

- 3 levels damping for anti vibration. Programmable and storable, stores up to 30 programs and provides direct user access with one keystroke save. The stored parameter: combination remains in the memory even after the centrifugation has been switched off.
- Provides the 10 acceleration rates and 10 braking ramp, to effectively avoid secondary sedimentation, with better centrifugation effect.
- Automatic lid-locking and holding during rotor run
- Easily exchangeable rotors
- Automatic troubleshooting with indication of error code and alarm on the screen.
- "Mute" patent technology. Noise level lower than 55 decibel at the highest rotational speed.
- Speed up to 16500rpm depends on rotor type