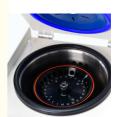

### **Product Specification**

. Applications: Hospitals, Veterinary Clinics, Food

Labs, Universities & Colleges, Pharmaceutical Labs, Cell Culture Labs, Infant Stations

• Max.Speed: 16500rpm Max.RCF: 19480xg Max.Capacity: 10\*5ml

Matched Rotors: Fixed Angle Rotors . Display: LED Display

• Warranty: 1 Year,3 Years,5 Years,Free,Free Within

Warranty

• Highlight: Hematocrit High Speed Centrifuge

Tabletop Hematocrit High Speed Centrifuge Hematocrit table top centrifuge machine

### **Product Description**

The TG16W microcentrifuge is furnished with fixed-angle rotors suitable for 2ml to 5ml microcentrifuge tubes. It finds extensive utility across laboratories, chemical facilities, hospitals, and in any domain requiring high-speed functionality for micro-capacity tasks. Additionally, it features a rotor specially designed for centrifuging micro-hematocrit capillary tubes, accommodating up to 24 capillaries per run.