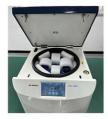

# **Table Top Hematocrit High Speed Centrifuge Machine For Laboratory**

### **Product Description**

The TG16W microcentrifuge is furnished with fixed-angle rotors suitable for 2ml to 5ml microcentrifuge tubes. It finds extensive utility across laboratories, chemical facilities, hospitals, and in any domain requiring high-speed functionality for micro-capacity tasks. Additionally, it features a rotor specially designed for centrifuging micro-hematocrit capillary tubes, accommodating up to 24 capillaries per run.