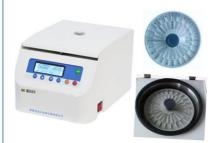

### **Product Description**

The TG16W microcentrifuge is furnished with fixed-angle rotors suitable for 2ml to 5ml microcentrifuge tubes. It finds extensive utility across laboratories, chemical facilities, hospitals, and in any domain requiring high-speed functionality for micro-capacity tasks. Additionally, it features a rotor specially designed for centrifuging micro-hematocrit capillary tubes, accommodating up to 24 capillaries per run.

As a versatile laboratory instrument, it serves various purposes, including the separation and processing of small sample volumes. This centrifuge is a staple in laboratories for a multitude of applications such as biological sample separation, DNA analysis, cell culture, and biochemistry tasks.