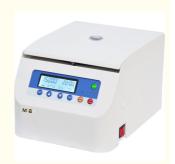

# **Table Top Hematocrit High Speed Centrifuge Machine For Laboratory**

### **Product Specification**

. Applications: Hospitals, Veterinary Clinics, Food

Labs, Universities & Colleges, Pharmaceutical Labs, Cell Culture Labs, Infant Stations

• Max.Speed: 16500rpm Max.RCF: 19480xg Max.Capacity: 10\*5ml

Matched Rotors: Fixed Angle Rotors . Display: LED Display

• Warranty: 1 Year,3 Years,5 Years,Free,Free Within

Warranty

• Highlight: Hematocrit High Speed Centrifuge

Tabletop Hematocrit High Speed Centrifuge Hematocrit table top centrifuge machine

### Design

- Metal housing, metal lid, and stainless steel centrifuge chamber are autoclave-able and resistant detergents and disinfection liquids.
- Observations window on lid for speed calibration and noise measurement.
- Microprocessor control with frequency conversion A.C. motor drive
- LED Display the parameters of Speed, Timer, RCF, Rotors, Program(Memory), Acceleration& Deceleration information and Error code information.