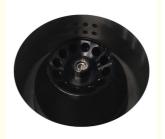

### **Product Specification**

. Applications: Hospitals, Veterinary Clinics, Food

Labs, Universities & Colleges, Pharmaceutical Labs, Cell Culture Labs, Infant Stations

• Max.Speed: 16500rpm Max.RCF: 19480xg Max.Capacity: 10\*5ml

Matched Rotors: Fixed Angle Rotors . Display: LED Display

• Warranty: 1 Year,3 Years,5 Years,Free,Free Within

Warranty

• Highlight: Hematocrit High Speed Centrifuge

Tabletop Hematocrit High Speed Centrifuge Hematocrit table top centrifuge machine

### **Product Description**

The TG16W microcentrifuge is furnished with fixed-angle rotors suitable for 2ml to 5ml microcentrifuge tubes. It finds extensive utility across laboratories, chemical facilities, hospitals, and in any domain requiring high-speed functionality for micro-capacity tasks. Additionally, it features a rotor specially designed for centrifuging micro-hematocrit capillary tubes, accommodating up to 24 capillaries per run.