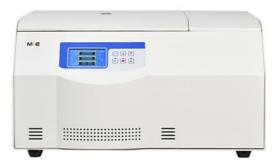

#### **Product Description**

High speed refrigerated centrifuge VL-200R is typically used in scientific research and medical laboratories to separate substances of different densities in a sample. The refrigeration feature allows for temperature control during the separation process, which is important for maintaining the integrity of certain samples.

## **Product Specification**

Applications: Hospitals, Veterinary Clinics, Food

Labs, Universities & Colleges, Pharmaceutical

Labs, Cell Culture Labs

Max.Speed: 21000rpm
 Max.RCF: 31554xg
 Max.Capacity: 4\*750ml
 Temperature Control -20°C +40°C