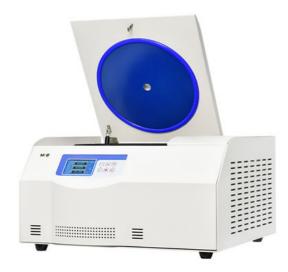

## **User friendly**

- CFC free refrigeration system, Pre-cooling feature, Precise temperature control up to 20°C.
- Programmable and storable, stores up to 30 programs and provides direct user access with one keystroke save. The stored parameter: combination remains in the memory even after the centrifugation has been switched off.
- Provides the 10 acceleration rates and 10 braking ramp, to effectively avoid secondary sedimentation, with better centrifugation effect.
- Automatic lid-locking and holding during rotor run
- Easily exchangeable rotors, special rotor connector which makes it easy to load and unload rotor.
- Automatic troubleshooting with indication of error code and alarm on the screen.
- "Mute" patent technology. Noise level lower than 58 decibel at the highest rotational speed.
- Automatic rpm/rcf conversion
- Automatic rotor identification system, coded rotor identification prevents the rotor from over speeding.

## Safety

- Produced according to international safety regulations (e.g. IEC 61010)
- Safety Electrical lid interlock, door can not open when rotor is running and machine won't run when lid open and error code appears.
- Emergency lid-lock release when power failure(very useful in an unexpected power interruption).
- Gas hinge for lid drop protection.
- Safety protections are made for the over speed, over heating(motor, chamber), imbalance etc to ensure the man machine safety.