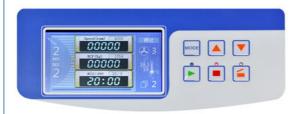

## Design

- Metal housing, metal lid, and stainless steel centrifuge chamber are autoclave-able and resistant detergents and disinfection liquids.
- Observations window on lid for speed calibration and noise measurement.
- Microprocessor control with frequency conversion A.C. motor drive
- LCD Display the parameters of Speed, Timer, RCF, Rotors, Program(Memory), Acceleration& Deceleration information and Error code information.
- Double layers sealing ring made for the centrifuge lid and the instrument to keep long good sealing.