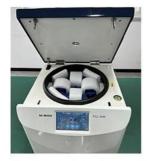

# Desktop Refrigerated Ultra High Speed Centrifuge Mixed Low Speed For Laboratory Research

#### **Product Description**

High speed refrigerated centrifuge VL-200R is typically used in scientific research and medical laboratories to separate substances of different densities in a sample. The refrigeration feature allows for temperature control during the separation process, which is important for maintaining the integrity of certain samples.