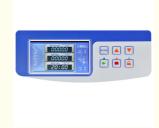

## Design

- Metal housing, metal lid, and stainless steel centrifuge chamber are autoclave-able and resistant detergents and disinfection liquids.
- Observations window on lid for speed calibration and noise measurement.
- Microprocessor control with frequency conversion A.C. motor drive
- LCD Display the parameters of Speed, Timer, RCF, Rotors, Program(Memory), Acceleration& Deceleration information and Error code information.
- Double layers sealing ring made for the centrifuge lid and the instrument to keep long good sealing.