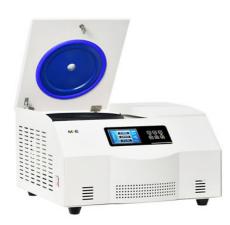

# **Product Description**

Benchtop high speed refrigerated centrifuge TGL-20M can reach a maximum speed of 21000rpm, it can fit fixed angle head rotors for variable volumes, the max capacity is 4\*100ml.

The refrigeration feature allows for temperature control during the separation process, which is important for maintaining the integrity of certain samples. It is designed to accommodate various types of fixed-angle rotors and adapters, making it suitable for high-speed centrifugation of volumes ranging from 0.2ml to 100ml. Its compact design makes it ideal for laboratories with limited space.

# Design

• Metal housing, metal lid, and stainless steel centrifuge chamber are autoclave-able and resistant detergents and disinfection liquids.

- Observations window on lid for speed calibration and noise measurement.
- Microprocessor control with frequency conversion A.C. motor drive
- LCD Display the parameters of Speed, Timer, RCF, Rotors, Program(Memory), Acceleration& Deceleration information and Error code information.
- Double layers sealing ring made for the centrifuge lid and the instrument to keep long good sealing.