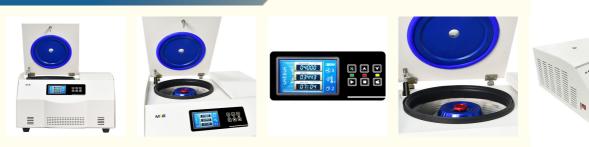

# **Product Description**

Benchtop high speed refrigerated centrifuge TGL-20M can reach a maximum speed of 21000rpm, it can fit fixed angle head rotors for variable volumes, the max capacity is 4\*100ml.

The refrigeration feature allows for temperature control during the separation process, which is important for maintaining the integrity of certain samples. It is designed to accommodate various types of fixed-angle rotors and adapters, making it suitable for high-speed centrifugation of volumes ranging from 0.2ml to 100ml. Its compact design makes it ideal for laboratories with limited space.

# Design

• Metal housing, metal lid, and stainless steel centrifuge chamber are autoclave-able and resistant detergents and disinfection liquids.

- Observations window on lid for speed calibration and noise measurement.
- Microprocessor control with frequency conversion A.C. motor drive
- LCD Display the parameters of Speed, Timer, RCF, Rotors, Program(Memory), Acceleration& Deceleration information and Error code information.
- Double layers sealing ring made for the centrifuge lid and the instrument to keep long good sealing.