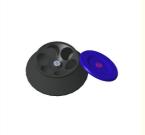

Matched Rotors: Fixed Angle Rotors

• Display: LCD

• Warranty: 1 Year Warranty For The Whole Machine, 3

Years Warranty For The Compressor And 5 Years Warranty For The Motor. Free Replacement Parts And Shipping Within

## Design

- Autoclave-able steel body and stainless steel chamber with super hard aluminum alloy rotor for good sealing and sterilization resistance.
- Microprocessor control, frequency conversion motor drive .
- Observations window on lid for speed calibration and noise measurement.
- Touch color large screen display the parameters of Speed, Timer, RCF, Rotors, Program(Memory), Acceleration& Deceleration information and Error code information.
- With wind cover shield, which covers the rotor and helps to prevent air currents from affecting the specimens being processed.
- The rotor is made of super hard aluminium alloy by special technology, with good sealing performance and unlimited high temperature and high pressure sterilization resistance.
- The door cover and body are equipped with double-layer silicone seal ring