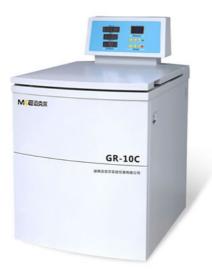

#### **Basic Information**

Place of Origin: CHINABrand Name: MKE

Certification: CE, ISO13485,ISO9001, SFDA

Model Number: GR-10CMinimum Order Quantity: 1

Price: Negotiable
Packaging Details: Wooden Box
Delivery Time: 7-15 work days

#### **Product Specification**

Applications: Industrial Labs, Hospitals, Veterinary Clinics,

Food Labs, Universities & Colleges, Pharmaceutical Labs, Cell Culture Labs

Max.Speed: 10000rpm
Max.RCF: 18590xg
Max.Capacity: 6×1000ml
Temperature Control Range: -20°C +40°C

#### **Product Description**

Floor standing refrigerated centrifuge FR10-L5(old model:GR-10C) which can process the large capacity fixed rotor such as 6\*1000ml and can also process the swing out rotor ,widely used in the the fields of blood stations, pharmaceutical factories, biochemistry, biological products, etc. It is the ideal instrument for blood separation, protein precipitation and cell collection and conforms to CE security certification, ISO9001 and 13485 quality certification.

## Design

- Autoclave-able steel body and stainless steel chamber with super hard aluminum alloy rotor for good sealing and sterilization resistance.
- Microprocessor control, frequency conversion motor drive .
- Observations window on lid for speed calibration and noise measurement.
- Touch color large screen display the parameters of Speed, Timer, RCF, Rotors, Program(Memory), Acceleration& Deceleration information and Error code information.
- With wind cover shield, which covers the rotor and helps to prevent air currents from affecting the specimens being processed.
- The rotor is made of super hard aluminium alloy by special technology, with good sealing performance and unlimited high temperature and high pressure sterilization resistance.
- The door cover and body are equipped with double-layer silicone seal ring