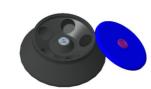

Matched Rotors: Fixed Angle Rotors

• Display: LCD

• Warranty: 1 Year Warranty For The Whole Machine, 3

Years Warranty For The Compressor And 5 Years Warranty For The Motor. Free Replacement Parts And Shipping Within

## Design

- Autoclave-able steel body and stainless steel chamber with super hard aluminum alloy rotor for good sealing and sterilization resistance.
- Microprocessor control, frequency conversion motor drive .
- Observations window on lid for speed calibration and noise measurement.
- Touch color large screen display the parameters of Speed, Timer, RCF, Rotors, Program(Memory), Acceleration& Deceleration information and Error code information.
- With wind cover shield, which covers the rotor and helps to prevent air currents from affecting the specimens being processed.
- The rotor is made of super hard aluminium alloy by special technology, with good sealing performance and unlimited high temperature and high pressure sterilization resistance.
- The door cover and body are equipped with double-layer silicone seal ring