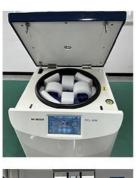

#### **Product Description**

Floor standing refrigerated centrifuge FR10-L5(old model:GR-10C) which can process the large capacity fixed rotor such as 6\*1000ml and can also process the swing out rotor ,widely used in the the fields of blood stations, pharmaceutical factories, biochemistry, biological products, etc. It is the ideal instrument for blood separation, protein precipitation and cell collection and conforms to CE security certification, ISO9001 and 13485 quality certification.

## Design

- Autoclave-able steel body and stainless steel chamber with super hard aluminum alloy rotor for good sealing and sterilization resistance.
- Microprocessor control, frequency conversion motor drive .
- Observations window on lid for speed calibration and noise measurement.
- Touch color large screen display the parameters of Speed, Timer, RCF, Rotors, Program(Memory), Acceleration& Deceleration information and Error code information.
- With wind cover shield, which covers the rotor and helps to prevent air currents from affecting the specimens being processed.
- The rotor is made of super hard aluminium alloy by special technology, with good sealing performance and unlimited high temperature and high pressure sterilization resistance.
- The door cover and body are equipped with double-layer silicone seal ring