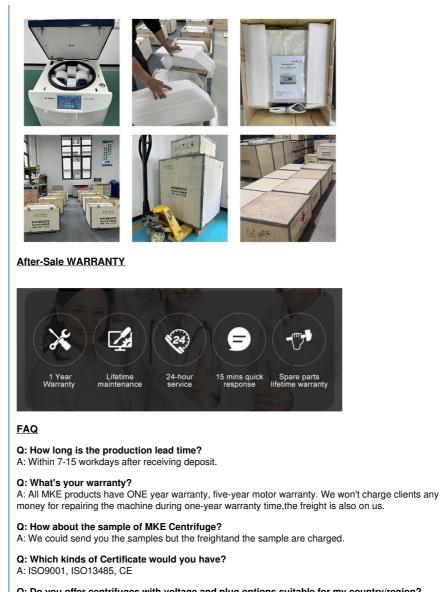

### Packaging & Delivery

MKE centrifuges are securely packaged in wooden cases or carton boxes, selected according to the weight and size of the goods. This ensures they are delivered in excellent condition to customers worldwide.