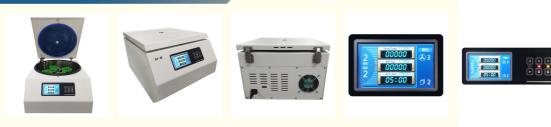

## **Product Specification**

| <ul> <li>Applications:</li> </ul>   | Hospitals, Veterinary Clinics, Food<br>Labs, Universities & Colleges, Pharmaceutical<br>Labs, Cell Culture Labs, Infant Stations | -                                                                                                                                                                                                                                                                                                                                                                                                                                                                                                                                                                                                                                                                                                                                                                                                                                                                                                                                                                                                                                                                                                                                                                                                                                                                                                                                                                                                                                                                                                                                                                                                                                                                                                                                                                                                                                                                                                                                                                                                                                                                                                                              |
|-------------------------------------|----------------------------------------------------------------------------------------------------------------------------------|--------------------------------------------------------------------------------------------------------------------------------------------------------------------------------------------------------------------------------------------------------------------------------------------------------------------------------------------------------------------------------------------------------------------------------------------------------------------------------------------------------------------------------------------------------------------------------------------------------------------------------------------------------------------------------------------------------------------------------------------------------------------------------------------------------------------------------------------------------------------------------------------------------------------------------------------------------------------------------------------------------------------------------------------------------------------------------------------------------------------------------------------------------------------------------------------------------------------------------------------------------------------------------------------------------------------------------------------------------------------------------------------------------------------------------------------------------------------------------------------------------------------------------------------------------------------------------------------------------------------------------------------------------------------------------------------------------------------------------------------------------------------------------------------------------------------------------------------------------------------------------------------------------------------------------------------------------------------------------------------------------------------------------------------------------------------------------------------------------------------------------|
| <ul> <li>Max Speed:</li> </ul>      | 6000rpm                                                                                                                          |                                                                                                                                                                                                                                                                                                                                                                                                                                                                                                                                                                                                                                                                                                                                                                                                                                                                                                                                                                                                                                                                                                                                                                                                                                                                                                                                                                                                                                                                                                                                                                                                                                                                                                                                                                                                                                                                                                                                                                                                                                                                                                                                |
| Max RCF:                            | 6080xg                                                                                                                           |                                                                                                                                                                                                                                                                                                                                                                                                                                                                                                                                                                                                                                                                                                                                                                                                                                                                                                                                                                                                                                                                                                                                                                                                                                                                                                                                                                                                                                                                                                                                                                                                                                                                                                                                                                                                                                                                                                                                                                                                                                                                                                                                |
| <ul> <li>Max Capacity:</li> </ul>   | 4*600ml Swing Out Rotor                                                                                                          | The second secon |
| <ul> <li>Matched Rotors:</li> </ul> | Fixed Angle Rotor, Swing Out Buckets Rotor                                                                                       |                                                                                                                                                                                                                                                                                                                                                                                                                                                                                                                                                                                                                                                                                                                                                                                                                                                                                                                                                                                                                                                                                                                                                                                                                                                                                                                                                                                                                                                                                                                                                                                                                                                                                                                                                                                                                                                                                                                                                                                                                                                                                                                                |
| <ul> <li>Display:</li> </ul>        | LCD                                                                                                                              |                                                                                                                                                                                                                                                                                                                                                                                                                                                                                                                                                                                                                                                                                                                                                                                                                                                                                                                                                                                                                                                                                                                                                                                                                                                                                                                                                                                                                                                                                                                                                                                                                                                                                                                                                                                                                                                                                                                                                                                                                                                                                                                                |
| • Warranty:                         | 1 Year,3 Years,5 Years,Free Replacement<br>Parts And Shipping Within Warranty                                                    |                                                                                                                                                                                                                                                                                                                                                                                                                                                                                                                                                                                                                                                                                                                                                                                                                                                                                                                                                                                                                                                                                                                                                                                                                                                                                                                                                                                                                                                                                                                                                                                                                                                                                                                                                                                                                                                                                                                                                                                                                                                                                                                                |
| Highlight:                          | Haematocrit Low Speed Centrifuge,<br>Blood Tubes Low Speed Centrifuge,                                                           |                                                                                                                                                                                                                                                                                                                                                                                                                                                                                                                                                                                                                                                                                                                                                                                                                                                                                                                                                                                                                                                                                                                                                                                                                                                                                                                                                                                                                                                                                                                                                                                                                                                                                                                                                                                                                                                                                                                                                                                                                                                                                                                                |
|                                     | Blood Tubes centrifuge haematocrit                                                                                               |                                                                                                                                                                                                                                                                                                                                                                                                                                                                                                                                                                                                                                                                                                                                                                                                                                                                                                                                                                                                                                                                                                                                                                                                                                                                                                                                                                                                                                                                                                                                                                                                                                                                                                                                                                                                                                                                                                                                                                                                                                                                                                                                |
|                                     |                                                                                                                                  |                                                                                                                                                                                                                                                                                                                                                                                                                                                                                                                                                                                                                                                                                                                                                                                                                                                                                                                                                                                                                                                                                                                                                                                                                                                                                                                                                                                                                                                                                                                                                                                                                                                                                                                                                                                                                                                                                                                                                                                                                                                                                                                                |
|                                     |                                                                                                                                  |                                                                                                                                                                                                                                                                                                                                                                                                                                                                                                                                                                                                                                                                                                                                                                                                                                                                                                                                                                                                                                                                                                                                                                                                                                                                                                                                                                                                                                                                                                                                                                                                                                                                                                                                                                                                                                                                                                                                                                                                                                                                                                                                |

### Design

Our Product Introduction

• Metal housing, metal lid, and 304# stainless steel centrifuge chamber are autoclave-able and resistant detergents and disinfection liquids.

- Observations window on lid for speed calibration and noise measurement.
- Microprocessor control with frequency conversion A.C. motor drive.
- LCD touch screen with simple&clear interface for viewing and setting parameters.

### **User friendly**

• Programmable and storable, stores up to 30 programs and provides direct user access with one keystroke save. The stored parameter: combination remains in the memory even after the centrifugation has been switched off.