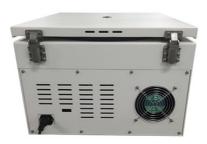

### Product Description

The benchtop centrifuge KC-550B can accommodate the blood collection tubes of height 100 mm and 76 mm with auto decapping adapter, which improves the work efficiency.

An automatic cap-opening centrifuge is a type of centrifuge that features an automatic lid-opening function, which allows for easy loading and unloading of centrifuge tubes. This type of centrifuge is commonly used for sample separation and purification in applications such as biochemistry, molecular biology, medicine, and other laboratory settings. It is characterized by its ease of use, efficiency, and safety, which can save time and effort for laboratory personnel, while also avoiding contamination and errors that can occur with manual operation.

### Design

Our Product Introduction

• Metal housing, metal lid, and 304# stainless steel centrifuge chamber are autoclave-able and resistant detergents and disinfection liquids.

- Observations window on lid for speed calibration and noise measurement.
- Microprocessor control with frequency conversion A.C. motor drive.
- LCD touch screen with simple&clear interface for viewing and setting parameters.