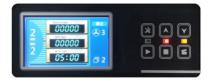

### Design

Our Product Introduction

• Metal housing, metal lid, and 304# stainless steel centrifuge chamber are autoclave-able and resistant detergents and disinfection liquids.

- Observations window on lid for speed calibration and noise measurement.
- Microprocessor control with frequency conversion A.C. motor drive.
- LCD touch screen with simple&clear interface for viewing and setting parameters.

### **User friendly**

• Programmable and storable, stores up to 30 programs and provides direct user access with one keystroke save. The stored parameter: combination remains in the memory even after the centrifugation has been switched off.