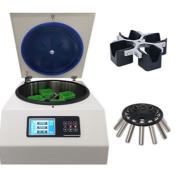

## **Product Specification**

| <ul> <li>Applications:</li> </ul>   | Hospitals, Veterinary Clinics, Food<br>Labs, Universities & Colleges, Pharmaceutical<br>Labs, Cell Culture Labs, Infant Stations | -                                                                                                                                                                                                                                                                                                                                                                                                                                                                                                                                                                                                                                                                                                                                                                                                                                                                                                                                                                                                                                                                                                                                                                                                                                                                                                                                                                                                                                                                                                                                                                                                                                                                                                                                                                                                                                                                                                                                                                                                                                                                                                                              |
|-------------------------------------|----------------------------------------------------------------------------------------------------------------------------------|--------------------------------------------------------------------------------------------------------------------------------------------------------------------------------------------------------------------------------------------------------------------------------------------------------------------------------------------------------------------------------------------------------------------------------------------------------------------------------------------------------------------------------------------------------------------------------------------------------------------------------------------------------------------------------------------------------------------------------------------------------------------------------------------------------------------------------------------------------------------------------------------------------------------------------------------------------------------------------------------------------------------------------------------------------------------------------------------------------------------------------------------------------------------------------------------------------------------------------------------------------------------------------------------------------------------------------------------------------------------------------------------------------------------------------------------------------------------------------------------------------------------------------------------------------------------------------------------------------------------------------------------------------------------------------------------------------------------------------------------------------------------------------------------------------------------------------------------------------------------------------------------------------------------------------------------------------------------------------------------------------------------------------------------------------------------------------------------------------------------------------|
| <ul> <li>Max Speed:</li> </ul>      | 6000rpm                                                                                                                          |                                                                                                                                                                                                                                                                                                                                                                                                                                                                                                                                                                                                                                                                                                                                                                                                                                                                                                                                                                                                                                                                                                                                                                                                                                                                                                                                                                                                                                                                                                                                                                                                                                                                                                                                                                                                                                                                                                                                                                                                                                                                                                                                |
| Max RCF:                            | 6080xg                                                                                                                           |                                                                                                                                                                                                                                                                                                                                                                                                                                                                                                                                                                                                                                                                                                                                                                                                                                                                                                                                                                                                                                                                                                                                                                                                                                                                                                                                                                                                                                                                                                                                                                                                                                                                                                                                                                                                                                                                                                                                                                                                                                                                                                                                |
| <ul> <li>Max Capacity:</li> </ul>   | 4*600ml Swing Out Rotor                                                                                                          | The second secon |
| <ul> <li>Matched Rotors:</li> </ul> | Fixed Angle Rotor, Swing Out Buckets Rotor                                                                                       |                                                                                                                                                                                                                                                                                                                                                                                                                                                                                                                                                                                                                                                                                                                                                                                                                                                                                                                                                                                                                                                                                                                                                                                                                                                                                                                                                                                                                                                                                                                                                                                                                                                                                                                                                                                                                                                                                                                                                                                                                                                                                                                                |
| <ul> <li>Display:</li> </ul>        | LCD                                                                                                                              |                                                                                                                                                                                                                                                                                                                                                                                                                                                                                                                                                                                                                                                                                                                                                                                                                                                                                                                                                                                                                                                                                                                                                                                                                                                                                                                                                                                                                                                                                                                                                                                                                                                                                                                                                                                                                                                                                                                                                                                                                                                                                                                                |
| • Warranty:                         | 1 Year,3 Years,5 Years,Free Replacement<br>Parts And Shipping Within Warranty                                                    |                                                                                                                                                                                                                                                                                                                                                                                                                                                                                                                                                                                                                                                                                                                                                                                                                                                                                                                                                                                                                                                                                                                                                                                                                                                                                                                                                                                                                                                                                                                                                                                                                                                                                                                                                                                                                                                                                                                                                                                                                                                                                                                                |
| Highlight:                          | Haematocrit Low Speed Centrifuge,<br>Blood Tubes Low Speed Centrifuge,                                                           |                                                                                                                                                                                                                                                                                                                                                                                                                                                                                                                                                                                                                                                                                                                                                                                                                                                                                                                                                                                                                                                                                                                                                                                                                                                                                                                                                                                                                                                                                                                                                                                                                                                                                                                                                                                                                                                                                                                                                                                                                                                                                                                                |
|                                     | Blood Tubes centrifuge haematocrit                                                                                               |                                                                                                                                                                                                                                                                                                                                                                                                                                                                                                                                                                                                                                                                                                                                                                                                                                                                                                                                                                                                                                                                                                                                                                                                                                                                                                                                                                                                                                                                                                                                                                                                                                                                                                                                                                                                                                                                                                                                                                                                                                                                                                                                |
|                                     |                                                                                                                                  |                                                                                                                                                                                                                                                                                                                                                                                                                                                                                                                                                                                                                                                                                                                                                                                                                                                                                                                                                                                                                                                                                                                                                                                                                                                                                                                                                                                                                                                                                                                                                                                                                                                                                                                                                                                                                                                                                                                                                                                                                                                                                                                                |
|                                     |                                                                                                                                  |                                                                                                                                                                                                                                                                                                                                                                                                                                                                                                                                                                                                                                                                                                                                                                                                                                                                                                                                                                                                                                                                                                                                                                                                                                                                                                                                                                                                                                                                                                                                                                                                                                                                                                                                                                                                                                                                                                                                                                                                                                                                                                                                |

### Product Description

The benchtop centrifuge KC-550B can accommodate the blood collection tubes of height 100 mm and 76 mm with auto decapping adapter, which improves the work efficiency.

An automatic cap-opening centrifuge is a type of centrifuge that features an automatic lid-opening function, which allows for easy loading and unloading of centrifuge tubes. This type of centrifuge is commonly used for sample separation and purification in applications such as biochemistry, molecular biology, medicine, and other laboratory settings. It is characterized by its ease of use, efficiency, and safety, which can save time and effort for laboratory personnel, while also avoiding contamination and errors that can occur with manual operation.

• Provides the 10 acceleration rates and 10 braking ramp, to effectively avoid secondary sedimentation, with better centrifugation effect.

- Automatic lid-locking and holding during rotor run.
- Easily exchangeable rotors. Auto decapping adapter is available.
- Automatic troubleshooting with indication of error code and alarm on the screen.
- "Mute" patent technology. Noise level lower than 58 decibel at the highest rotational speed.