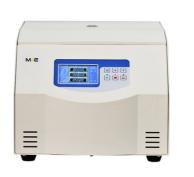

# Blood Plasma Separation Laboratory Equipment Centrifuge Auto-Cap Low Noise

## **Product Specification**

Applications: Hospitals, Veterinary Clinics, Food

Labs, Universities & Colleges, Pharmaceutical

Labs, Cell Culture Labs, Infant Stations

Max Speed: 6000rpmMax RCF: 6080xg

Max Capacity: 4\*400ml Swing Out Rotor

## Design

- Metal housing, metal lid, and 304# stainless steel centrifuge chamber are autoclave-able and resistant detergents and disinfection liquids.
- Observations window on lid for speed calibration and noise measurement.
- Microprocessor control with frequency conversion A.C. motor drive.
- LCD Display the parameters of Speed, Timer, RCF, Rotors, Program(Memory), Acceleration& Deceleration information and Error code information.
- Double layers sealing ring made for the centrifuge lid and the instrument to keep long good sealing.