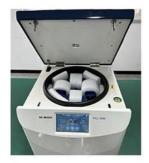

## **Product Description**

The benchtop centrifuge KC-500B can accommodate the blood collection tubes of height 100 mm and 76 mm with auto decapping adapter, which improves the work efficiency.

An automatic cap-opening centrifuge is a type of centrifuge that features an automatic lid-opening function, which allows for easy loading and unloading of centrifuge tubes. This type of centrifuge is commonly used for sample separation and purification in applications such as biochemistry, molecular biology, medicine, and other laboratory settings. It is characterized by its ease of use, efficiency, and safety, which can save time and effort for laboratory personnel, while also avoiding contamination and errors that can occur with manual operation.

## Design

- Metal housing, metal lid, and 304# stainless steel centrifuge chamber are autoclave-able and resistant detergents and disinfection liquids.
- Observations window on lid for speed calibration and noise measurement.
- Microprocessor control with frequency conversion A.C. motor drive.
- LCD Display the parameters of Speed, Timer, RCF, Rotors, Program(Memory), Acceleration& Deceleration information and Error code information.
- Double layers sealing ring made for the centrifuge lid and the instrument to keep long good sealing.