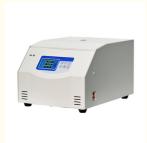

# Blood Plasma Separation Laboratory Equipment Centrifuge Auto-Cap Low Noise

## **Product Specification**

Applications: Hospitals, Veterinary Clinics, Food

Labs, Universities & Colleges, Pharmaceutical

Labs, Cell Culture Labs, Infant Stations

Max Speed: 6000rpmMax RCF: 6080xg

Max Capacity: 4\*400ml Swing Out Rotor

## Design

- Metal housing, metal lid, and 304# stainless steel centrifuge chamber are autoclave-able and resistant detergents and disinfection liquids.
- Observations window on lid for speed calibration and noise measurement.
- Microprocessor control with frequency conversion A.C. motor drive.
- LCD Display the parameters of Speed, Timer, RCF, Rotors, Program(Memory), Acceleration& Deceleration information and Error code information.
- Double layers sealing ring made for the centrifuge lid and the instrument to keep long good sealing.