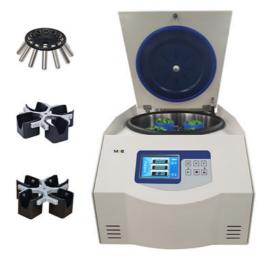

## **Product Specification**

Applications: Hospitals, Veterinary Clinics, Food

Labs, Universities & Colleges, Pharmaceutical

Labs, Cell Culture Labs, Infant Stations

Max Speed: 6000rpmMax RCF: 6080xg

Max Capacity: 4\*400ml Swing Out Rotor

Matched Rotors: Fixed Angle Rotors, Swing Out Buckets Rotor

Display: LCD

• Warranty: 1 Year Warranty For The Whole Machine, 3

Years Warranty For The Compressor And 5 Years Warranty For The Motor. Free Replacement Parts And Shipping Within

## **Product Description**

The benchtop centrifuge KC-500B can accommodate the blood collection tubes of height 100 mm and 76 mm with auto decapping adapter, which improves the work efficiency.

An automatic cap-opening centrifuge is a type of centrifuge that features an automatic lid-opening function, which allows for easy loading and unloading of centrifuge tubes. This type of centrifuge is commonly used for sample separation and purification in applications such as biochemistry, molecular biology, medicine, and other laboratory settings. It is characterized by its ease of use, efficiency, and safety, which can save time and effort for laboratory personnel, while also avoiding contamination and errors that can occur with manual operation.