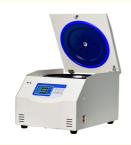

## **Product Specification**

Applications: Hospitals, Veterinary Clinics, Food

Labs, Universities & Colleges, Pharmaceutical

Labs, Cell Culture Labs, Infant Stations

Max Speed: 6000rpmMax RCF: 6080xg

Max Capacity: 4\*400ml Swing Out Rotor

Matched Rotors: Fixed Angle Rotors, Swing Out Buckets Rotor

Display: LCD

• Warranty: 1 Year Warranty For The Whole Machine, 3

Years Warranty For The Compressor And 5 Years Warranty For The Motor. Free Replacement Parts And Shipping Within