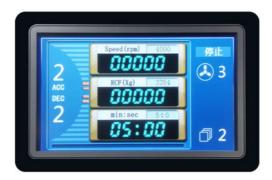

## Design

- Metal housing, metal lid, and 304# stainless steel centrifuge chamber are autoclave-able and resistant detergents and disinfection liquids.
- Observations window on lid for speed calibration and noise measurement.
- Microprocessor control with frequency conversion A.C. motor drive.
- LCD Display the parameters of Speed, Timer, RCF, Rotors, Program(Memory), Acceleration& Deceleration information and Error code information.
- Double layers sealing ring made for the centrifuge lid and the instrument to keep long good sealing.

# **User friendly**

- Programmable and storable, stores up to 30 programs and provides direct user access with one keystroke save. The stored parameter: combination remains in the memory even after the centrifugation has been switched off.
- Provides the 10 acceleration rates and 10 braking ramp, to effectively avoid secondary sedimentation, with better centrifugation effect.
- Automatic lid-locking and holding during rotor run.
- Easily exchangeable rotors. Auto decapping adapter is available.
- Automatic troubleshooting with indication of error code and alarm on the screen.
- "Mute" patent technology. Noise level lower than 58 decibel at the highest rotational speed.