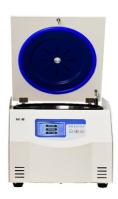

## **Product Specification**

Applications: Hospitals, Veterinary Clinics, Food

Labs, Universities & Colleges, Pharmaceutical

Labs, Cell Culture Labs, Infant Stations

Max Speed: 6000rpmMax RCF: 6080xg

Max Capacity: 4\*400ml Swing Out Rotor

Matched Rotors: Fixed Angle Rotors, Swing Out Buckets Rotor

Display: LCD

• Warranty: 1 Year Warranty For The Whole Machine, 3

Years Warranty For The Compressor And 5 Years Warranty For The Motor. Free Replacement Parts And Shipping Within