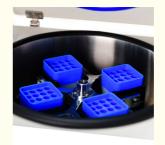

## **Product Specification**

Applications: Hospitals, Veterinary Clinics, Food

Labs, Universities & Colleges, Pharmaceutical

Labs, Cell Culture Labs, Infant Stations

Max Speed: 6000rpmMax RCF: 6080xg

Max Capacity: 4\*400ml Swing Out Rotor

## **Product Description**

The benchtop centrifuge KC-500B can accommodate the blood collection tubes of height 100 mm and 76 mm with auto decapping adapter, which improves the work efficiency.

An automatic cap-opening centrifuge is a type of centrifuge that features an automatic lid-opening function, which allows for easy loading and unloading of centrifuge tubes. This type of centrifuge is commonly used for sample separation and purification in applications such as biochemistry, molecular biology, medicine, and other laboratory settings. It is characterized by its ease of use, efficiency, and safety, which can save time and effort for laboratory personnel, while also avoiding contamination and errors that can occur with manual operation.